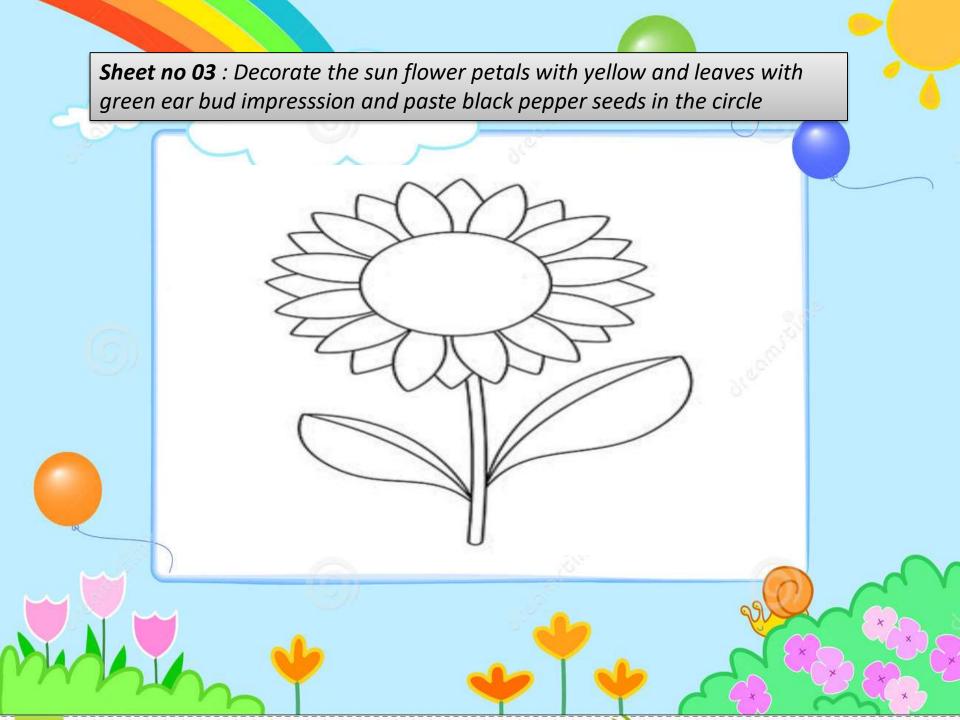

| Roll no. | Work to be done | 3D models                     |
|----------|-----------------|-------------------------------|
| 1-3      | Sheet no: 1-4   | Strawberries (2)              |
| 4-6      | Sheet no: 5-8   | Chicks (2)                    |
| 7 - 9    | Sheet no: 9-12  | Butterfly (2)                 |
| 10 -12   | Sheet no: 1-4   | Catter Pillar (2)             |
| 13 - 15  | Sheet no: 5-8   | Alligator (2)                 |
| 16 -18   | Sheet no: 9-12  | Whale ( 2 )                   |
| 19 – 21  | Sheet no: 1-4   | Jelly Fish (2)                |
| 22-24    | Sheet no: 5-8   | Leaves Skeleton<br>Flower (2) |
| 25-28    | Sheet no: 9-12  | Leaves Skeleton<br>Flower (2) |
| 29-32    | Sheet no: 1-4   | Snail (2)                     |