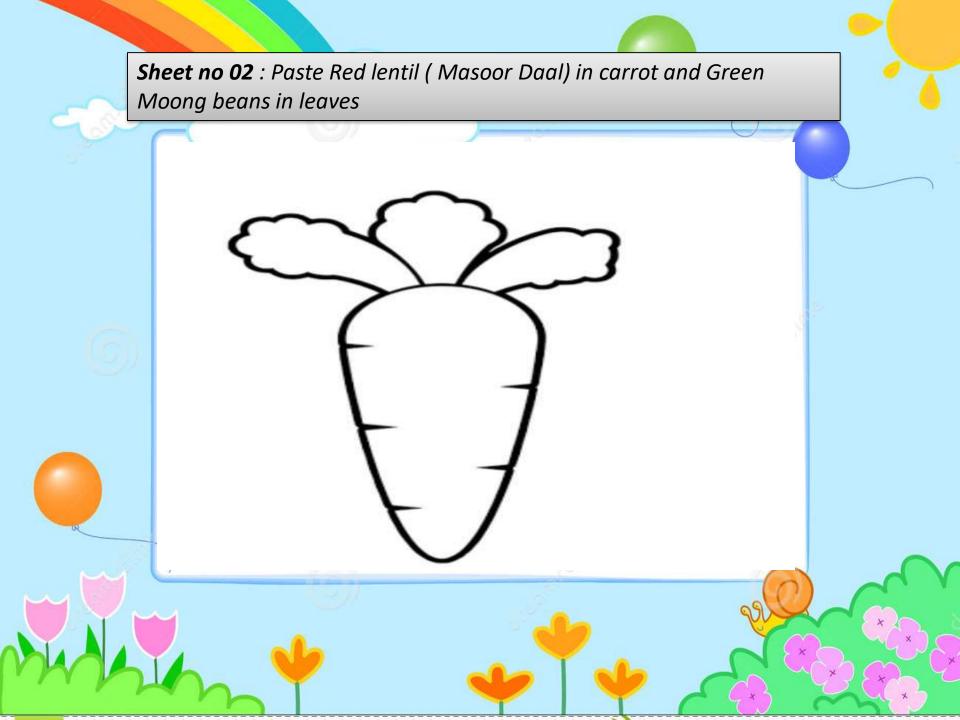

| Roll no. | Work to be done | 3D models                     |
|----------|-----------------|-------------------------------|
| 1-3      | Sheet no: 1-4   | Strawberries (2)              |
| 4-6      | Sheet no: 5-8   | Chicks (2)                    |
| 7 - 9    | Sheet no: 9-12  | Butterfly (2)                 |
| 10 -12   | Sheet no: 1-4   | Catter Pillar (2)             |
| 13 - 15  | Sheet no: 5-8   | Alligator (2)                 |
| 16 -18   | Sheet no: 9-12  | Whale ( 2 )                   |
| 19 – 21  | Sheet no: 1-4   | Jelly Fish (2)                |
| 22-24    | Sheet no: 5-8   | Leaves Skeleton<br>Flower (2) |
| 25-28    | Sheet no: 9-12  | Leaves Skeleton<br>Flower (2) |
| 29-32    | Sheet no: 1-4   | Snail (2)                     |