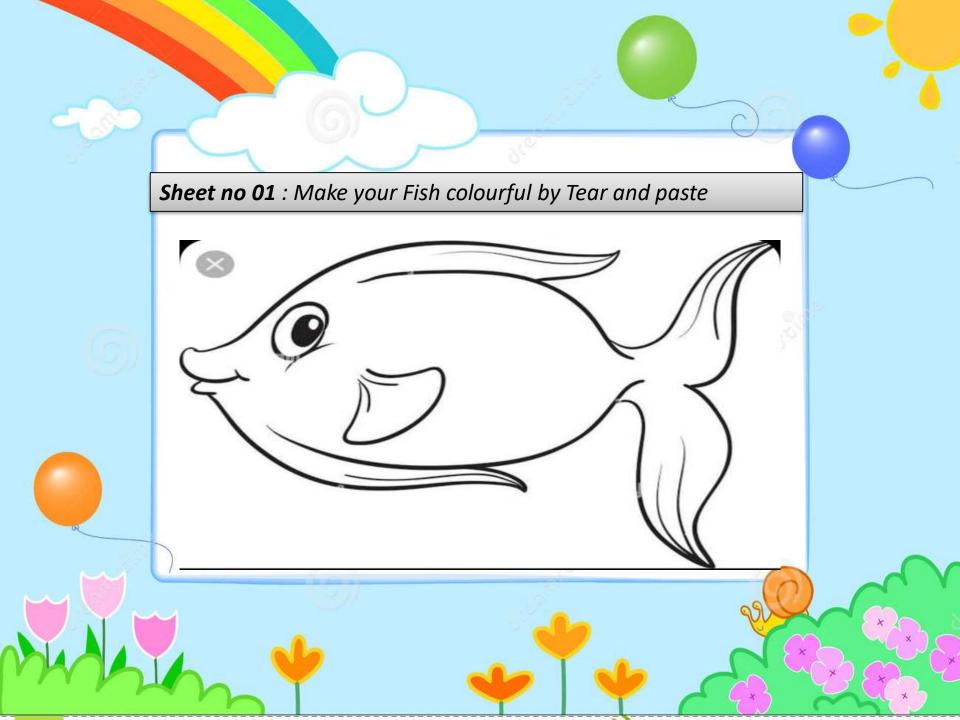

| Roll no. | Work to be done | 3D models                     |
|----------|-----------------|-------------------------------|
| 1-3      | Sheet no: 1-4   | Strawberries (2)              |
| 4-6      | Sheet no: 5-8   | Chicks (2)                    |
| 7 - 9    | Sheet no: 9-12  | Butterfly (2)                 |
| 10 -12   | Sheet no: 1-4   | Catter Pillar (2)             |
| 13 - 15  | Sheet no: 5-8   | Alligator (2)                 |
| 16 -18   | Sheet no: 9-12  | Whale ( 2 )                   |
| 19 – 21  | Sheet no: 1-4   | Jelly Fish (2)                |
| 22-24    | Sheet no: 5-8   | Leaves Skeleton<br>Flower (2) |
| 25-28    | Sheet no: 9-12  | Leaves Skeleton<br>Flower (2) |
| 29-32    | Sheet no: 1-4   | Snail (2)                     |