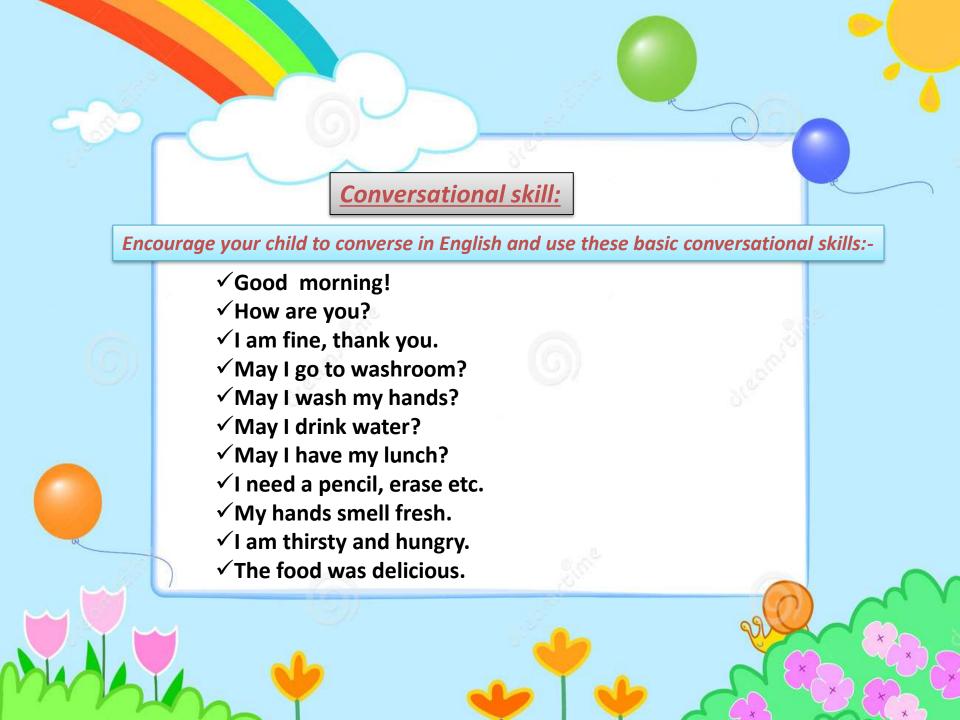

- ✓ Discuss and talk about different things you see in Nature of Rainbow colour.
- ✓ Book 'Art Corner' [Page Picture : Brinjal to Sea Horse].
- ✓ Guide your ward to colour the pages given in drawing notebooks in same direction with proper stroke.
- ✓ Make a collage of the things on A3 Pastel Sheet you find in rainbow colours in nature related to the alphabets (According to rollno.)
- ✓ (Letter A Rollno 1 to 5)
- ✓ (Letter B Rollno 6 to 10)
- ✓ (Letter C Rollno 11-15)
- ✓ (Letter D Rollno 17- 20)
- ✓ (Letter E Rollno 20-26)
- ✓ (Letter F Rollno 27-32)